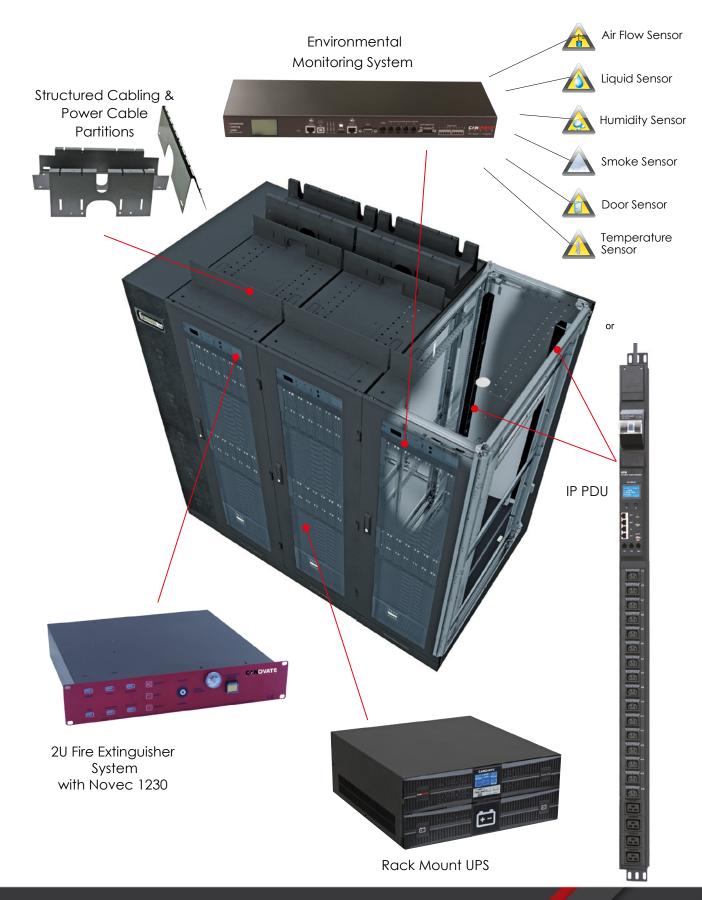

options with either keypad, RFID card reader or fingerprint reader to open the cabinet doors

#### Applications:

- · High density servers exceeding 10 Kw
- Mobile Containers/Shelters
- · Branch Offices
- · Disaster recovery operations
- Small clinics/hospitals
- Warehouses
- Remote installations
- · Temporary installation
- Mobile applications

|                  | Air cooled(DX) Side<br>Cooler | Water Based Side<br>Cooler |
|------------------|-------------------------------|----------------------------|
| Cooling Capacity | 28 kW                         | 30 kW                      |
| Rack Height      | 42U/47U                       | 42U/47U                    |



**Chiller Unit** 

**Outdoor DX Unit** 



# **Mini Data Center Solutions**

### **Components of the Mini Data Center**