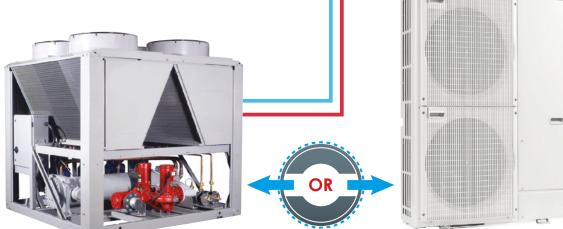

redundancy achieved by using N+1 side coolers
- Structured cabling solutions with overhead cable channels
- Access Control options with either keypad, RFID card reader or fingerprint reader to open the cabinet doors

#### Applications:

- · High density servers exceeding 10 Kw
- Mobile Containers/Shelters
- · Branch Offices
- · Disaster recovery operations
- Small clinics/hospitals
- Warehouses
- Remote installations
- · Temporary installation
- Mobile applications

|                  | Air cooled(DX) Side<br>Cooler | Water Based Side<br>Cooler |
|------------------|-------------------------------|----------------------------|
| Cooling Capacity | 28 kW                         | 30 kW                      |
| Rack Height      | 42U/47U                       | 42U/47U                    |



**Chiller Unit** 

**Outdoor DX Unit** 



# **Mini Data Center Solutions**

### **Components of the Mini Data Center**