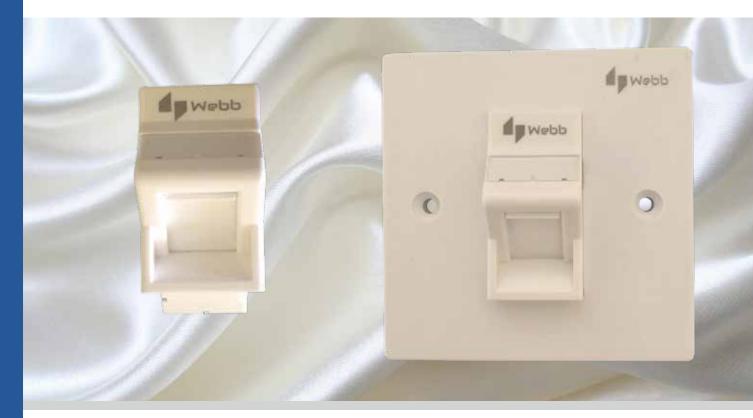

### **Shuttered Angled Module 50 x 25mm**

Webb keystone shutter angled empty modules suits for CAT5e, CAT6 and CAT6A keystone jacks, including the tools free jacks.

#### **Features**

- Angled design
- Compatible with 86 x 86 or 86 x 147 faceplates
- Manufactured from high grade thermoplastic
- Labelling field
- Sliding cover provides better protection and longer life.