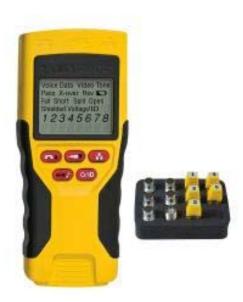

## **VDV Scout Pro LT Tester Starter Kit**

## **Product Features**

- Tests continuity on voice, data and video connections.
- Measures cable length.
- Simultaneous testing of video and data cables saves time and improves efficiency.
- Includes 5 location ID remotes for locating cable runs to wall outlets.
- Integrated tone generator supports multiple tones and control of pins carrying tone.
- Extra large 2.4" (61 mm) display.
- Other features include: Auto power off, low battery indicator, voltage warning, shield detection, self-storing remote and removable F to F barrel connector.
- Starter Kit includes: VDV Scout Pro LT Tester, 5 location RJ45 remotes, 5 location F-Connector remotes and 1 F to F barrel connector.
- Accessories sold separately: Carrying case (VDV770-880), LANMap Kit to identify and map twisted-pair infrastructure (VDV526-055), CoaxMap Kit to identify and map coax cable infrastructure (VDV512-056), and PROBEPlus Tone Tracing Probe (VDV500-060).
- Depth: 1.70" (43 mm)
- Tests continuity on voice, data and video connections.
- Measures cable length.

## **Specs**

Height: 6.3" (160 mm)

Number of Batteries: 9V Alkaline Included

Weight: 10 oz. (283.49 g)

Included: 5 Location Rj45 Remotes, 5 Location F-Connector Remotes, 1 F to F Barrel Connector,

Battery and 1 Remote Holder