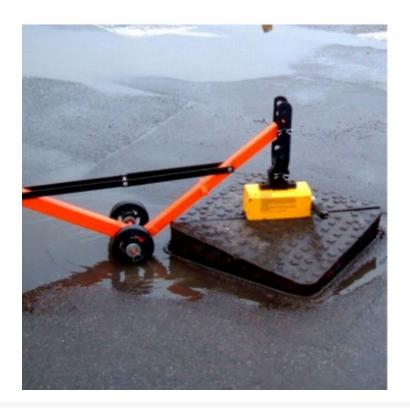

## Manhole Buddy Magnetic Pit Lifter Steel Frame 150kgItem #273114

The Manhole Buddy magnetic manhole lifter is designed to lift almost every type of cover up to a maximum weight

of 150kg, whilst being light weight and compact enough to fit easily into a small car boot.

The heavy duty steel frame version comes with the Mega magnet, suitable for the heaviest cover and used widely

by the leading utilies companes.

## Features

- Lightweight and compact
- Working load limit 150kg
- No need for numerous key types
- CE approved
- No risk of damage to cover
- Operator exposure to injury greatly reduced
- Quick and easy to assemble

Folded dimensions 910mm x 310mmUnfolded length 1930mmWeight 37kg