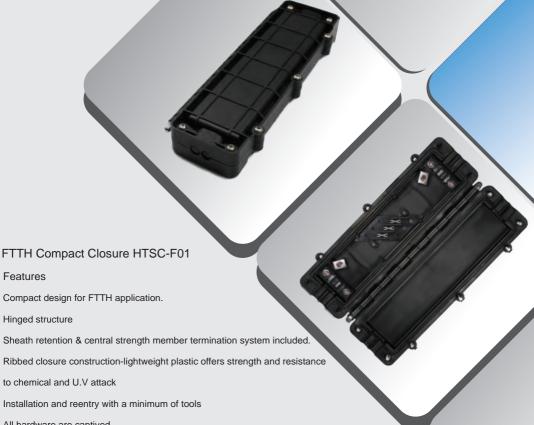

All hardware are captived

ROHS compliance

Application

Underground, Aerial, Duct, Wall Mounting

## Specifications

| Model No | Dimension(cm) | Ports                                    | Capacity   | Material |
|----------|---------------|------------------------------------------|------------|----------|
| HTSC-F01 | 30 x 10.5 x 8 | 4 ports, each port for max diameter 10mm | 12 splices | MPP      |