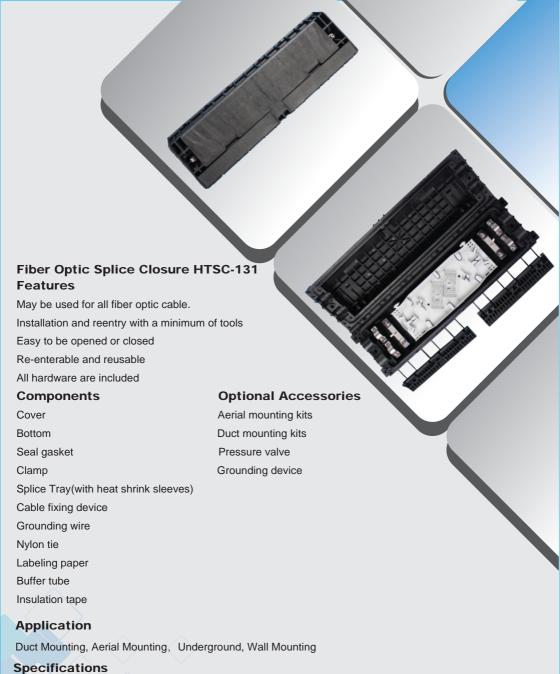

## specifications

| ı | Model No | Size(mm)             | ze(mm) Spliced fiber                     |         | Max.diameter                                  | Splice Capacity                                    |
|---|----------|----------------------|------------------------------------------|---------|-----------------------------------------------|----------------------------------------------------|
|   |          | LXWXH                | storage capacity                         | ·       | of cable(mm)                                  | of the tray                                        |
|   | HTSC-131 | 420mm×127mm<br>×72mm | Standard fiber 48 splices (2x24 splices) | 4 ports | 4 ports: each port for 1 cable with max 16 mm | Max.2 trays(24 cores),<br>each tray up to 24 cores |